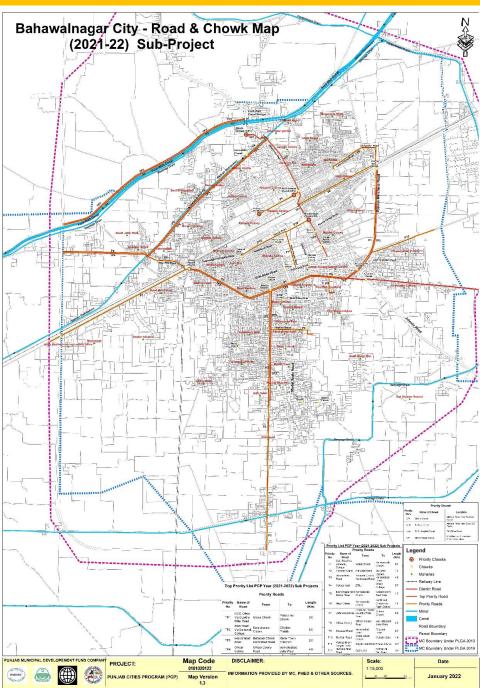

# PHASE-III

| Priority Parks  |                   |                       |                  |  |  |  |
|-----------------|-------------------|-----------------------|------------------|--|--|--|
| Prority<br>No's | Name of Park      | Location              | Area in<br>Acres |  |  |  |
| PP1             | Satluj Park       | Opp. DPS School       | 9.00             |  |  |  |
| PP2             | Madina Town Park  | Disposal Madina Town  | 4.00             |  |  |  |
| PP3             | Madni Colony Park | Disposal Madni Colony | 3.50             |  |  |  |

| Priority Chowks |                   |                                            |  |  |  |
|-----------------|-------------------|--------------------------------------------|--|--|--|
| Prority<br>No's | Name of Chowk     | Location                                   |  |  |  |
| CP1             | Ghora Chowk       | Airfwala Road near Fordwah Canal           |  |  |  |
| CP2             | Railway Chowk     | Airfwala Road near Coco GO Pump            |  |  |  |
| CP3             | Minchinabad Chowk | Minchinabad Chowk near<br>Market Committee |  |  |  |

| Top Priority Roads (JERS Consultancy Short term) |                                            |                                      |                          |                |             |  |
|--------------------------------------------------|--------------------------------------------|--------------------------------------|--------------------------|----------------|-------------|--|
| Priority No                                      | Name of Road                               | From                                 | То                       | Length<br>(Km) | Туре        |  |
| I IP1                                            | DCO Office Via Quaid E<br>Millat Road      | Ghora Chowk                          | City chowk               | 4.0            | Dualization |  |
| TP2                                              | Main Road Via<br>Bahawali, Boys<br>College | Karmanwala<br>Chowk                  | Chishtian<br>Phatak      | 5.0            | Dualization |  |
| TP3                                              | Haroonabad Road                            | Bahawali Chowk<br>Haroonabad<br>Road | Modal Town<br>Entrence   | 3.7            | Dualization |  |
| TP4                                              | Officer Colony                             |                                      | By pass<br>Multani Chowk | 4.8            | Dualization |  |

| Parking Area |                           |              |  |  |
|--------------|---------------------------|--------------|--|--|
| Priority No  | Parking Area              | Location     |  |  |
| TP1          | Extension of Parking Area | MC, Workshop |  |  |